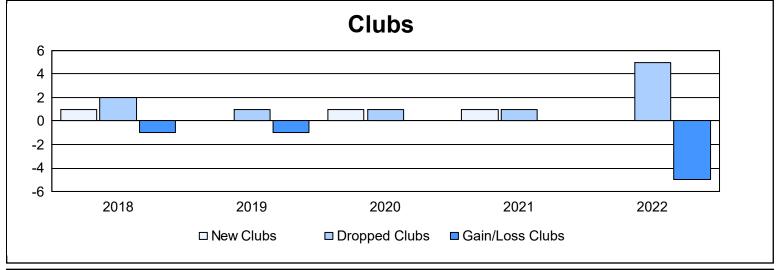

District 121 As of June 2022 Cumulative

| Year      | New<br>Clubs | Dropped<br>Clubs | Gain/<br>Loss<br>Clubs | New<br>Members | Charter<br>Members | Reinstate<br>Members | Transfer<br>Members | Total<br>Member<br>Added | Total<br>Members<br>Dropped | Gain/<br>Loss<br>Members |
|-----------|--------------|------------------|------------------------|----------------|--------------------|----------------------|---------------------|--------------------------|-----------------------------|--------------------------|
| 2017-2018 | 1            | 2                | -1                     | 52             | 21                 | 0                    | 3                   | 76                       | 92                          | -16                      |
| 2018-2019 | 0            | 1                | -1                     | 50             | 5                  | 17                   | 5                   | 77                       | 133                         | -56                      |
| 2019-2020 | 1            | 1                | 0                      | 39             | 27                 | 8                    | 1                   | 75                       | 93                          | -18                      |
| 2020-2021 | 1            | 1                | 0                      | 23             | 23                 | 0                    | 0                   | 46                       | 69                          | -23                      |
| 2021-2022 | 0            | 5                | -5                     | 34             | 53                 | 23                   | 4                   | 114                      | 193                         | -79                      |
| Average   | 1            | 2                | -1                     | 40             | 26                 | 10                   | 3                   | 78                       | 116                         | -38                      |