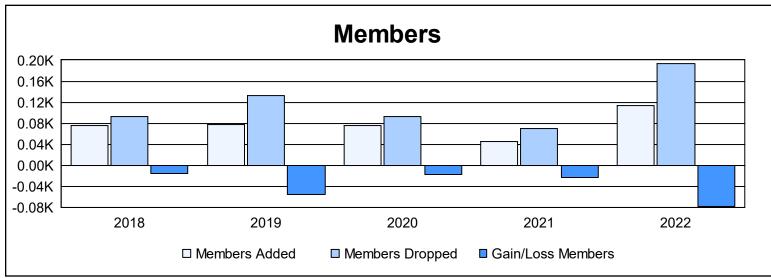

District 121 As of June 2022 Cumulative

| Year      | New<br>Clubs | Dropped<br>Clubs | Gain/<br>Loss<br>Clubs | New<br>Members | Charter<br>Members | Reinstate<br>Members | Transfer<br>Members | Total<br>Member<br>Added | Total<br>Members<br>Dropped | Gain/<br>Loss<br>Members |
|-----------|--------------|------------------|------------------------|----------------|--------------------|----------------------|---------------------|--------------------------|-----------------------------|--------------------------|
| 2017-2018 | 1            | 2                | -1                     | 52             | 21                 | 0                    | 3                   | 76                       | 92                          | -16                      |
| 2018-2019 | 0            | 1                | -1                     | 50             | 5                  | 17                   | 5                   | 77                       | 133                         | -56                      |
| 2019-2020 | 1            | 1                | 0                      | 39             | 27                 | 8                    | 1                   | 75                       | 93                          | -18                      |
| 2020-2021 | 1            | 1                | 0                      | 23             | 23                 | 0                    | 0                   | 46                       | 69                          | -23                      |
| 2021-2022 | 0            | 5                | -5                     | 34             | 53                 | 23                   | 4                   | 114                      | 193                         | -79                      |
| Average   | 1            | 2                | -1                     | 40             | 26                 | 10                   | 3                   | 78                       | 116                         | -38                      |